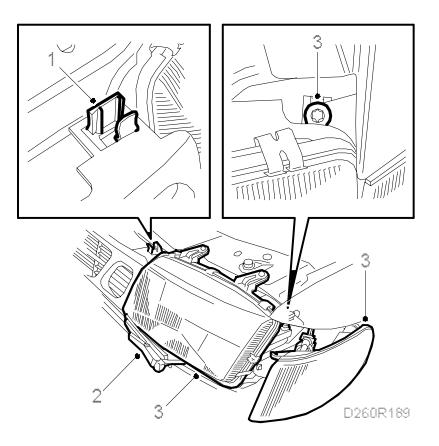

2. Engine\Cooling system, petrol

Charge air cooler (B204R)

To remove

1. Open the bonnet and protect the wings with drapes.

Remove the front grille.

- 2. Detach the washer hoses from the retaining clips in the bumper and remove the wiper arms.
- 3. Unplug the connectors and remove the light clusters and headlamps on both sides.
- 4. Remove the outside temperature sensor from the bumper's centre air intake and bend it aside.

the bumper off by pulling it forwards.

10. Remove the charge air cooler's 2 retaining bolts and lift it out.

To fit

- 1. Hang the charge air cooler in place and fit the 2 bolts.
- 2. Position the bumper and tighten the 2 bolts.
- 3. Fit the outside temperature sensor in the bumper's centre air intake.

- 10. Fit the heat shield over the exhaust manifold.
- 11. Secure the washer hose in the clips on the bumper and fix it in the outlet for the wiper arm on LH and RH sides.

12. Fit the headlamps and light clusters.