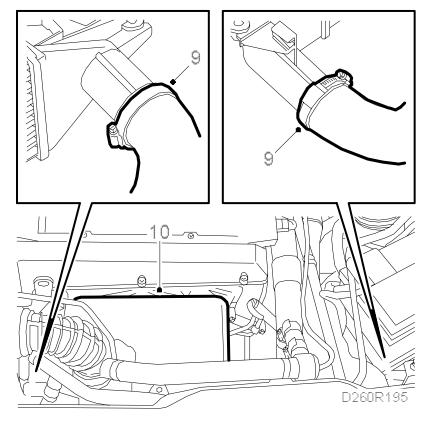

5.

Remove the heat shield over the exhaust manifold. Undo the hose clips and remove the turbo delivery hose between the turbocharger's outlet and the charge air cooler. Undo the hose clips and remove the delivery hose between the charge air cooler and turbocharger delivery pipe.

- 4. Carefully bend the wing liners into position on the bumper and screw them in place.
- 5. First attach the delivery hose to the turbocharger and charge air cooler, but do not tighten the hose clips. Then attach the delivery hose to the charge air cooler and turbocharger delivery pipe, but do not tighten the hose clips.
- 6. Raise the car. Check that both delivery hoses are correctly fitted. Adjust as necessary and then tighten the hose clip at the turbocharger's outlet.
- 7. Fit the air shields.
- 8. Plug in the fog light connectors.
- 9.