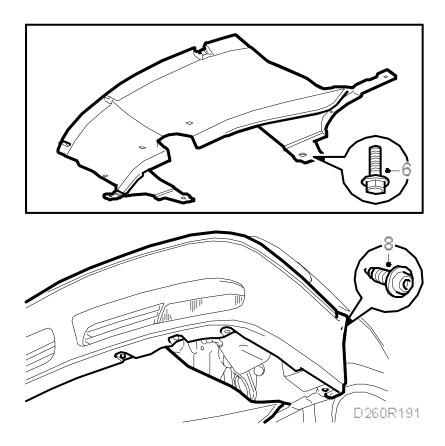

## 10/29/02

6. Raise the car. Remove the LH and RH air shields.

- 7. Unplug the fog light connectors.
- 8. Detach the front edges of the wing liners from the bumper.

9. Lower the car to a convenient working height and remove the bumper's 2 retaining bolts. Lift 10/29/02