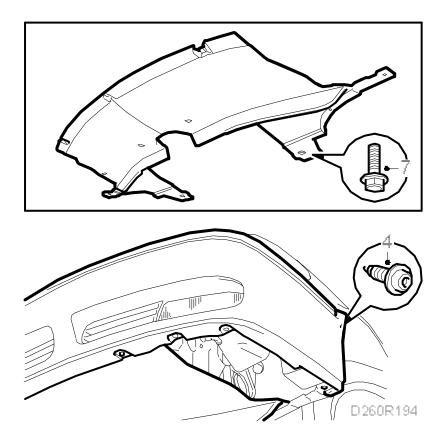

## 10/29/02

6. Raise the car. Remove the LH and RH air shields.

- 7. Unplug the fog light connectors.
- 8. Detach the front edges of the wing liners from the bumper.

9. Lower the car to a convenient working height and remove the bumper's 2 retaining bolts. Lift 10/29/02

the bumper off by pulling it forwards.

10. Remove the charge air cooler's 2 retaining bolts and lift it out.

To fit

- 1. Hang the charge air cooler in place and fit the 2 bolts.
- 2. Position the bumper and tighten the 2 bolts.
- 3. Fit the outside temperature sensor in the bumper's centre air intake.