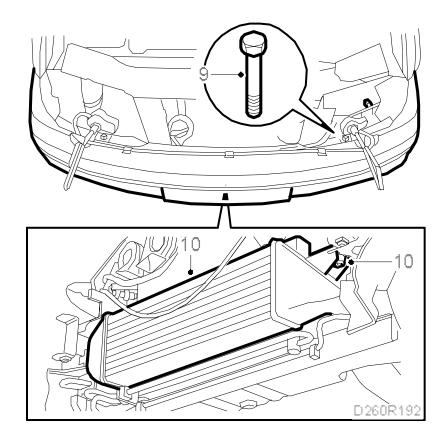

## 10/29/02

6. Raise the car. Remove the LH and RH air shields.

- 7. Unplug the fog light connectors.
- 8. Detach the front edges of the wing liners from the bumper.

9. Lower the car to a convenient working height and remove the bumper's 2 retaining bolts. Lift 10/29/02

the bumper off by pulling it forwards.

10. Remove the charge air cooler's 2 retaining bolts and lift it out.

To fit

- 1. Hang the charge air cooler in place and fit the 2 bolts.
- 2. Position the bumper and tighten the 2 bolts.
- 3. Fit the outside temperature sensor in the bumper's centre air intake.