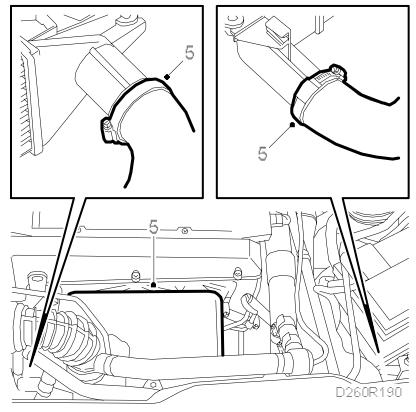

5.

Remove the heat shield over the exhaust manifold. Undo the hose clips and remove the turbo delivery hose between the turbocharger's outlet and the charge air cooler. Undo the hose clips and remove the delivery hose between the charge air cooler and turbocharger delivery pipe.

- 4. Carefully bend the wing liners into position on the bumper and screw them in place.
- 5. First attach the delivery hose to the turbocharger and charge air cooler, but do not tighten the hose clips. Then attach the delivery hose to the charge air cooler and turbocharger delivery pipe, but do not tighten the hose clips.
- 6. Raise the car. Check that both delivery hoses are correctly fitted. Adjust as necessary and then tighten the hose clip at the turbocharger's outlet.
- 7. Fit the air shields.
- 8. Plug in the fog light connectors.
- 9.