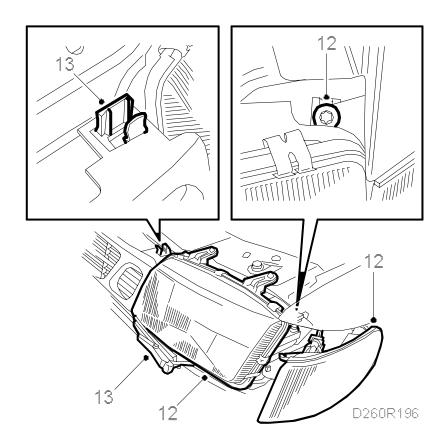

the bumper off by pulling it forwards.

10. Remove the charge air cooler's 2 retaining bolts and lift it out.

To fit

- 1. Hang the charge air cooler in place and fit the 2 bolts.
- 2. Position the bumper and tighten the 2 bolts.
- 3. Fit the outside temperature sensor in the bumper's centre air intake.

- 10. Fit the heat shield over the exhaust manifold.
- 11. Secure the washer hose in the clips on the bumper and fix it in the outlet for the wiper arm on LH and RH sides.

12. Fit the headlamps and light clusters.